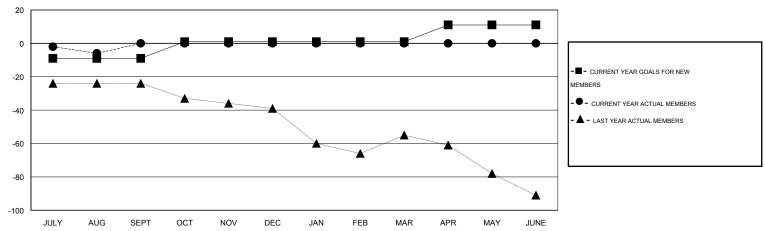

## LOCATION PENNSYLVANIA

GMT CA 1

| Clubs<br>RESULTS FOR 2014-2015 |   |   |   |   | Members<br>RESULTS FOR 2014-2015 |    |   |    |    |
|--------------------------------|---|---|---|---|----------------------------------|----|---|----|----|
|                                |   |   |   |   |                                  |    |   |    |    |
| JULY/AUG/SEPT                  | 0 | 0 | 0 | 0 | JULY/AUG/SEPT                    | -9 | 9 | 15 | -6 |
| OCT/NOV/DEC                    | 1 | 0 | 0 | 0 | OCT/NOV/DEC                      | 10 | 0 | 0  | 0  |
| JAN/FEB/MAR                    | 0 | 0 | 0 | 0 | JAN/FEB/MAR                      | 0  | 0 | 0  | 0  |
| APR/MAY/JUNE                   | 1 | 0 | 0 |   | APR/MAY/JUNE                     | 10 | 0 | 0  | 0  |