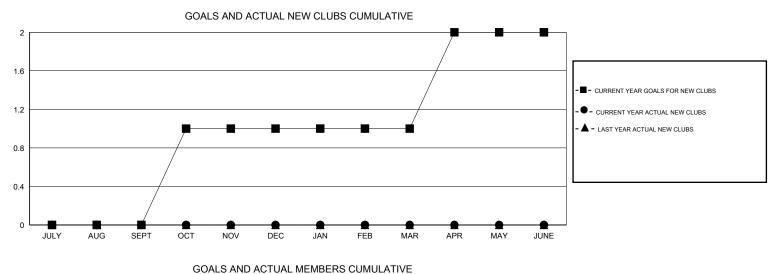

## LOCATION PENNSYLVANIA

GMT CA 1

| Clubs<br>RESULTS FOR 2014-2015 |   |   |   |   | Members<br>RESULTS FOR 2014-2015 |    |   |    |    |
|--------------------------------|---|---|---|---|----------------------------------|----|---|----|----|
|                                |   |   |   |   |                                  |    |   |    |    |
| JULY/AUG/SEPT                  | 0 | 0 | 0 | 0 | JULY/AUG/SEPT                    | -9 | 9 | 15 | -6 |
| OCT/NOV/DEC                    | 1 | 0 | 0 | 0 | OCT/NOV/DEC                      | 10 | 0 | 0  | 0  |
| JAN/FEB/MAR                    | 0 | 0 | 0 | 0 | JAN/FEB/MAR                      | 0  | 0 | 0  | 0  |
| APR/MAY/JUNE                   | 1 | 0 | 0 |   | APR/MAY/JUNE                     | 10 | 0 | 0  | 0  |